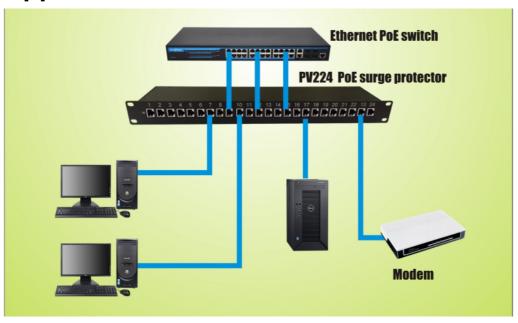

| ≤3pF(line-line) ≤12pF(line-PG) |
| Operating Temperature    | -40 to 80°C                    |
| Electromagnetic          | FCC (Part15, Class A)          |
| Emission & Immunity      | CE (EN55022/24)                |
| Safety Approvals         | CE/LVD (EN60950-1)             |
| ROHS                     | ROHS 2.0                       |
| Connector Type           | RJ45 Shield (input/output)     |
| Land connect Type        | Screw                          |
| Install Type             | Wall mounted                   |
| Enclosure Type           | Plastic Case                   |
| Package List             |                                |
| Surge Protector          | 1pcs                           |
| User Manual              | 1pcs                           |

# **Application:**



# **Order Information:**

| Models        |                                                |
|---------------|------------------------------------------------|
| B1-PV201-10KV | 1 channel gigabit network 10KV surge protector |