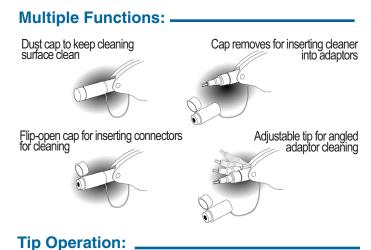

## **Key Features:**

- Less than 18¢ per cleaning
- Polyester static free cloth for optimal cleaning
- 350 swipes per cleaner (1 swipe per cleaning)
- Cleaning tip adjustable to 45 degrees for angled adapters
- Spring-loaded tip for controlled cleaning pressure
- For PC and APC type ferrules
- Ideal for cleaning transceiver ports