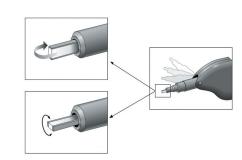

## **Key Features:**

- Less than 18¢ per cleaning
- Polyester static free cloth for optimal cleaning
- 350 swipes per cleaner (1 swipe per cleaning)
- Cleaning tip adjustable to 45 degrees for angled adapters
- Spring-loaded tip for controlled cleaning pressure
- For PC and APC type ferrules
- Ideal for cleaning transceiver ports