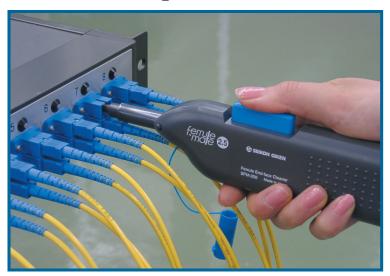

The all new FERRULE MATE™ by Seikoh Giken can be used in the field or in the factory; now there is ONE solution to effectively clean both ferrules within adapters and cable assemblies. Restore your fiber optic connectors' performance inside the enclosure and outside using the Ferrule Mate cleaning tool.

## **Key Features:**

- Less than 18¢ per cleaning
- Polyester static free cloth for optimal cleaning
- 350 swipes per cleaner (1 swipe per cleaning)
- Cleaning tip adjustable to 45 degrees for angled adapters
- Spring-loaded tip for controlled cleaning pressure
- For PC and APC type ferrules
- Ideal for cleaning transceiver ports